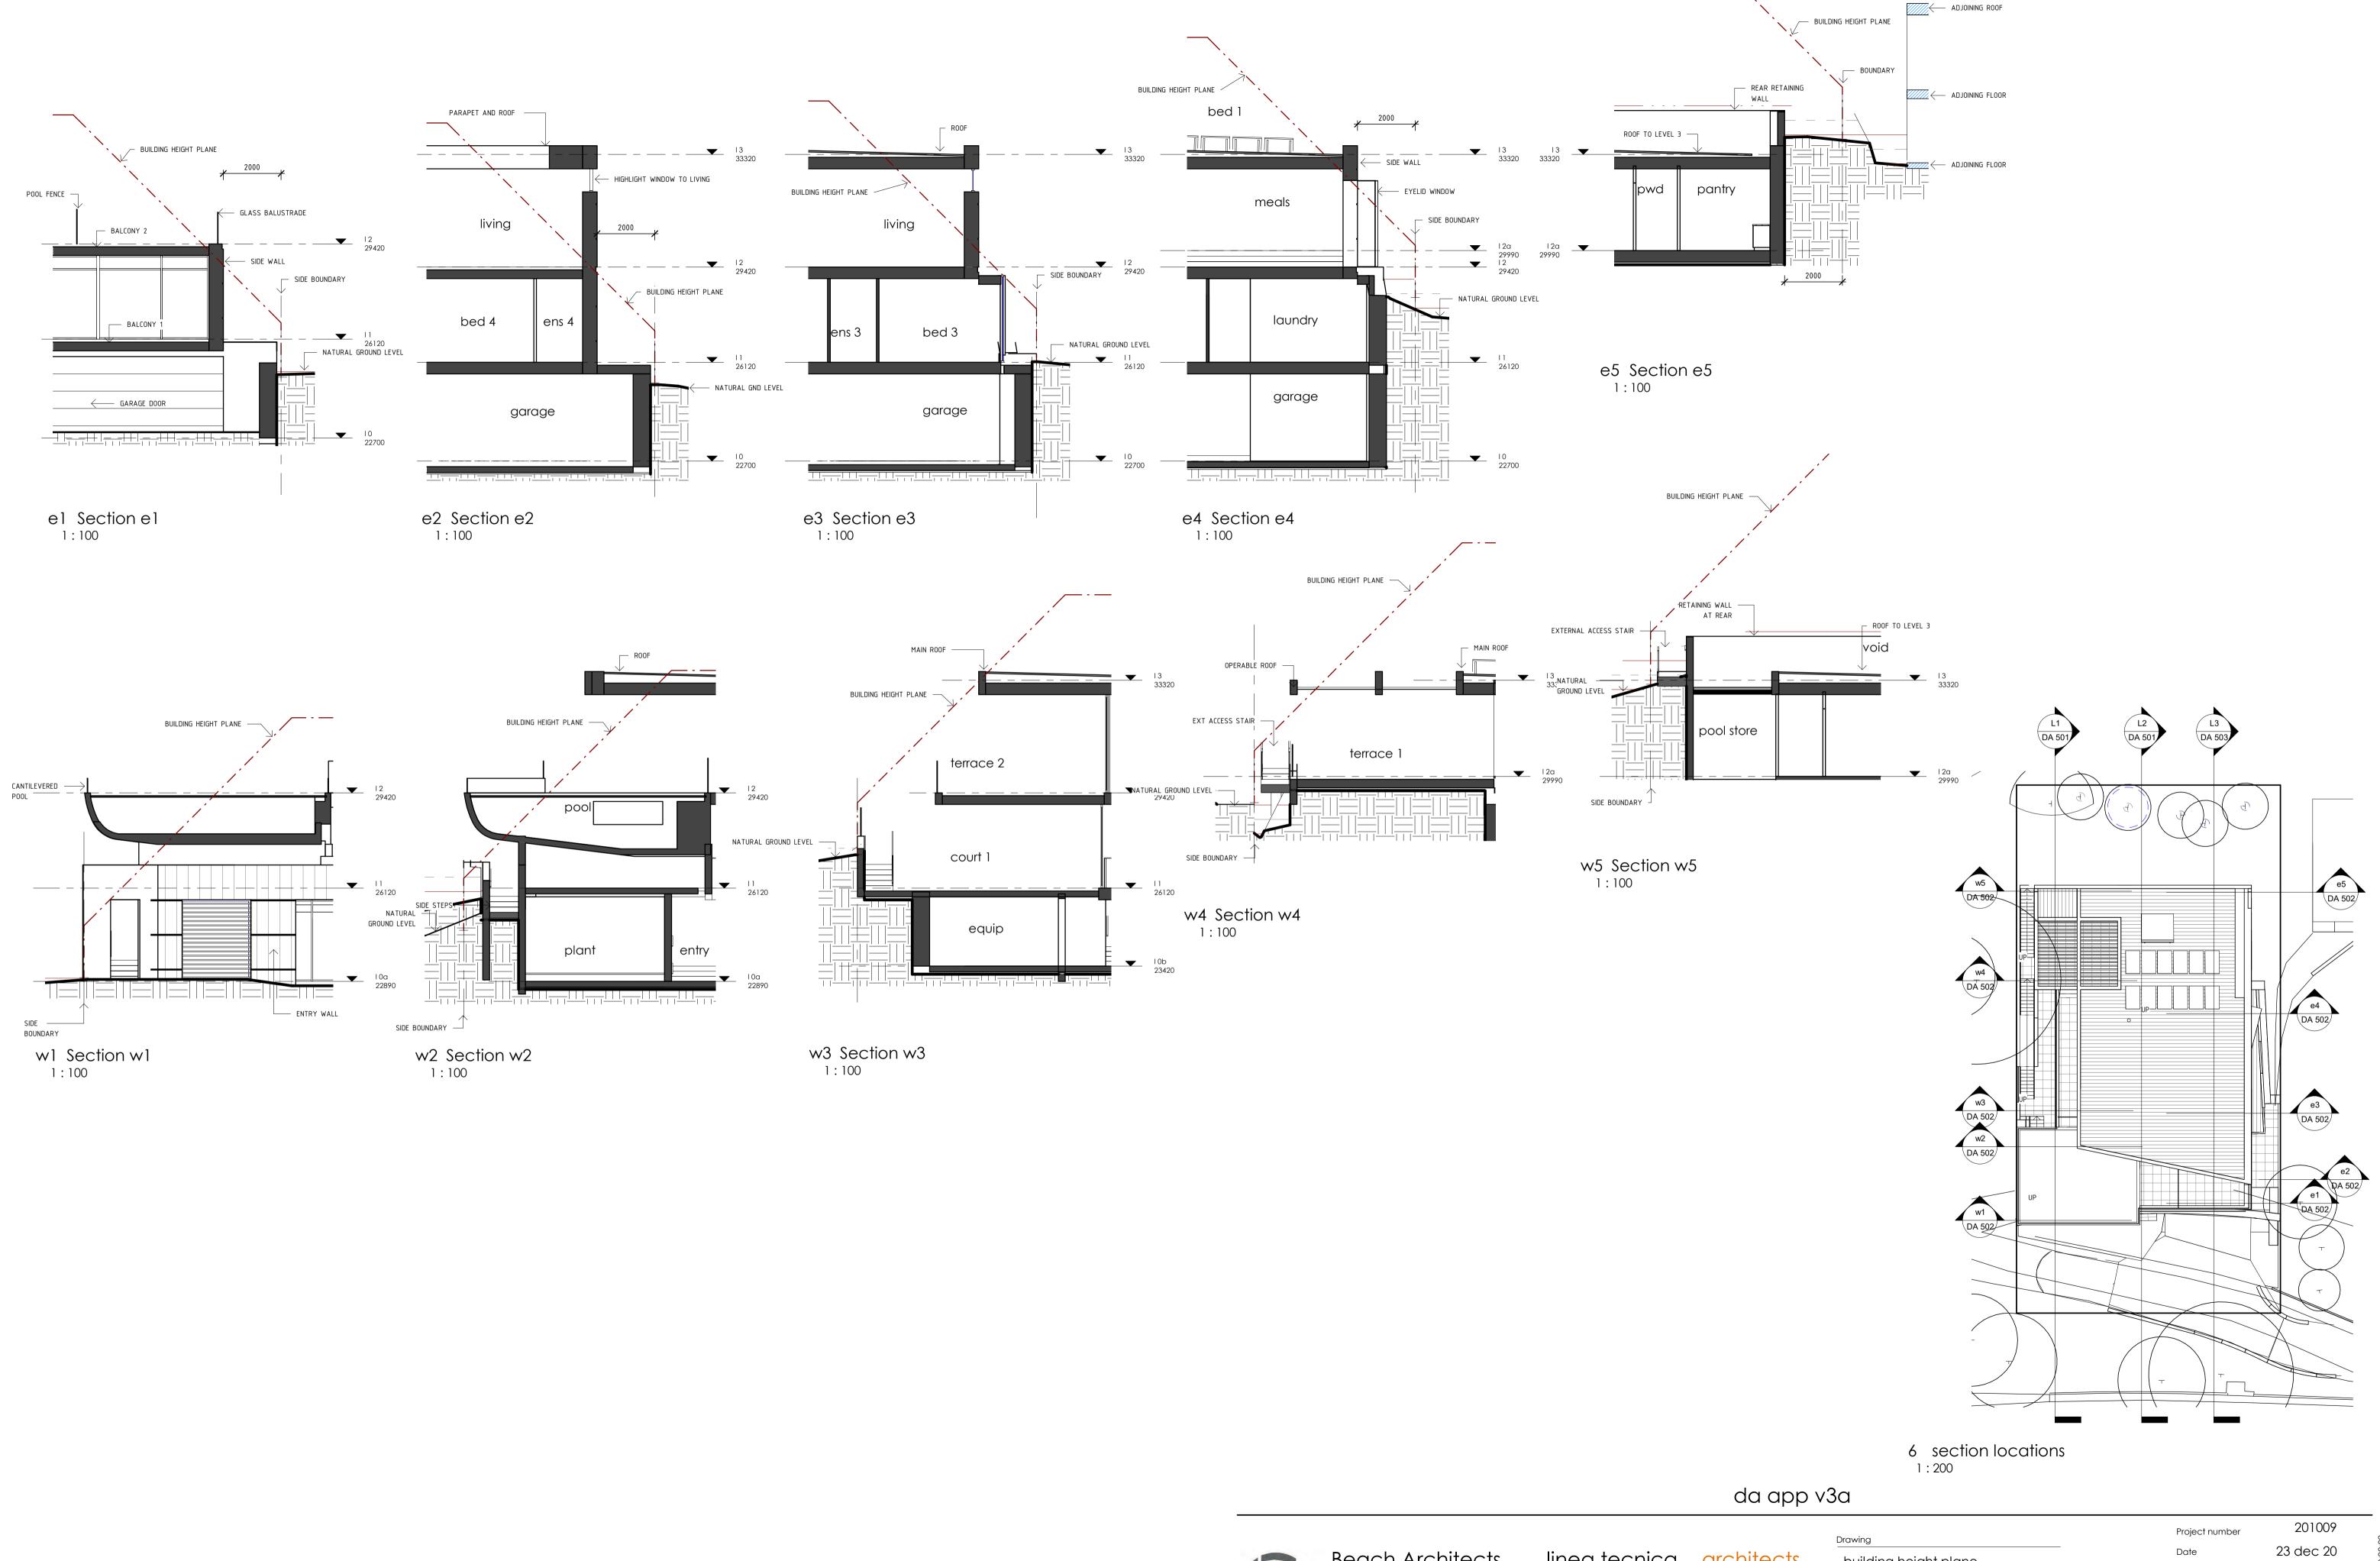

Project Drawn by VS

DA 302 rev

mr. s. didier
No1 Brownell Dve. Byron Bay

Beach Architects linea tecnica architects building height plane VS Drawn by 1040 heidelberg road. ivanhoe vic 3079 † 9499 9991 24 Charlotte Street NSW 2479 new dwelling DA 502 rev p: 0410746249 mr. s. didier e dan@beacharchitects.com.au As indicated e LT@ltarch.com.au Scale No1 Brownell Dve. Byron Bay