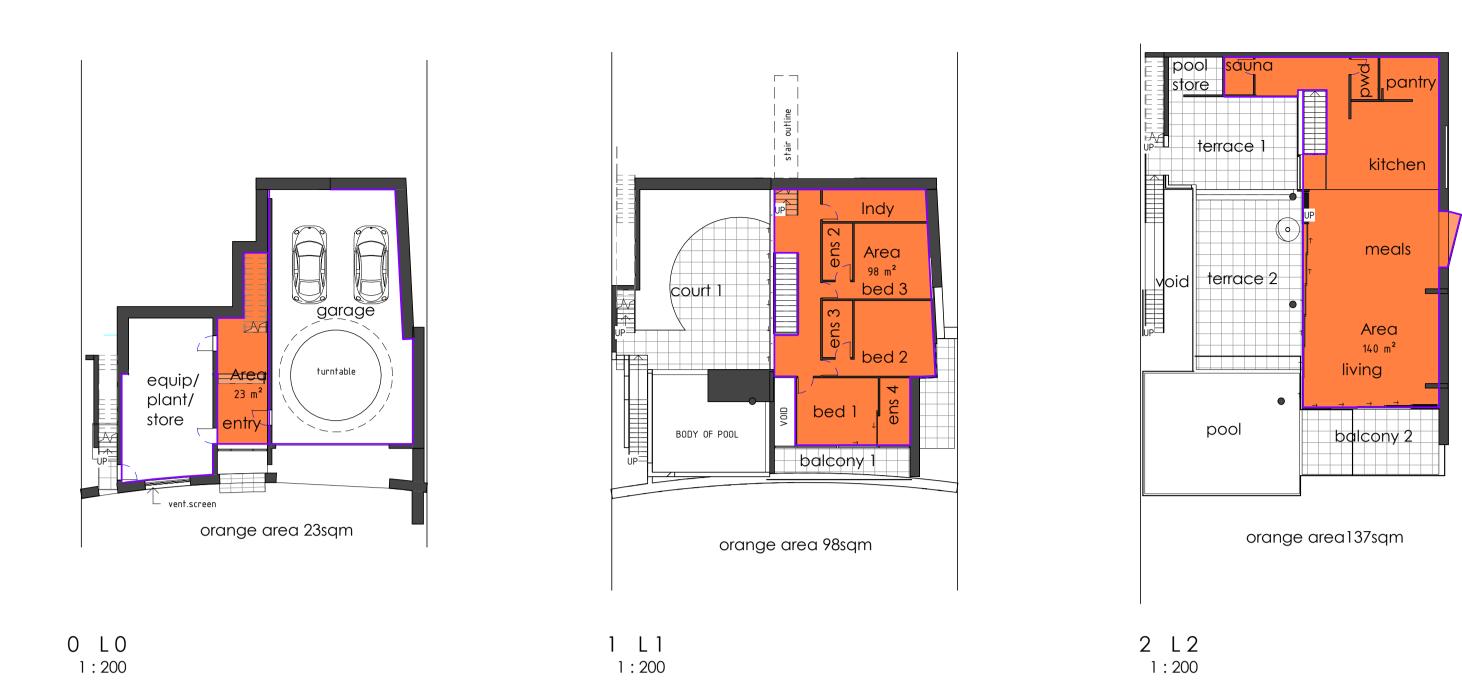

Area Schedule site ratio

261 m<sup>2</sup>

Comments

Level | 1 0 23 m<sup>2</sup> | 1 1 98 m<sup>2</sup>

l 2 140 m²

APPLICANT FSR CALCULATION TOTAL AREA 258 SQM SITE AREA 668.8 SQM FSR 0.39 :1

Project number 201009
Date 23 dec 20
Project Drawn by VS