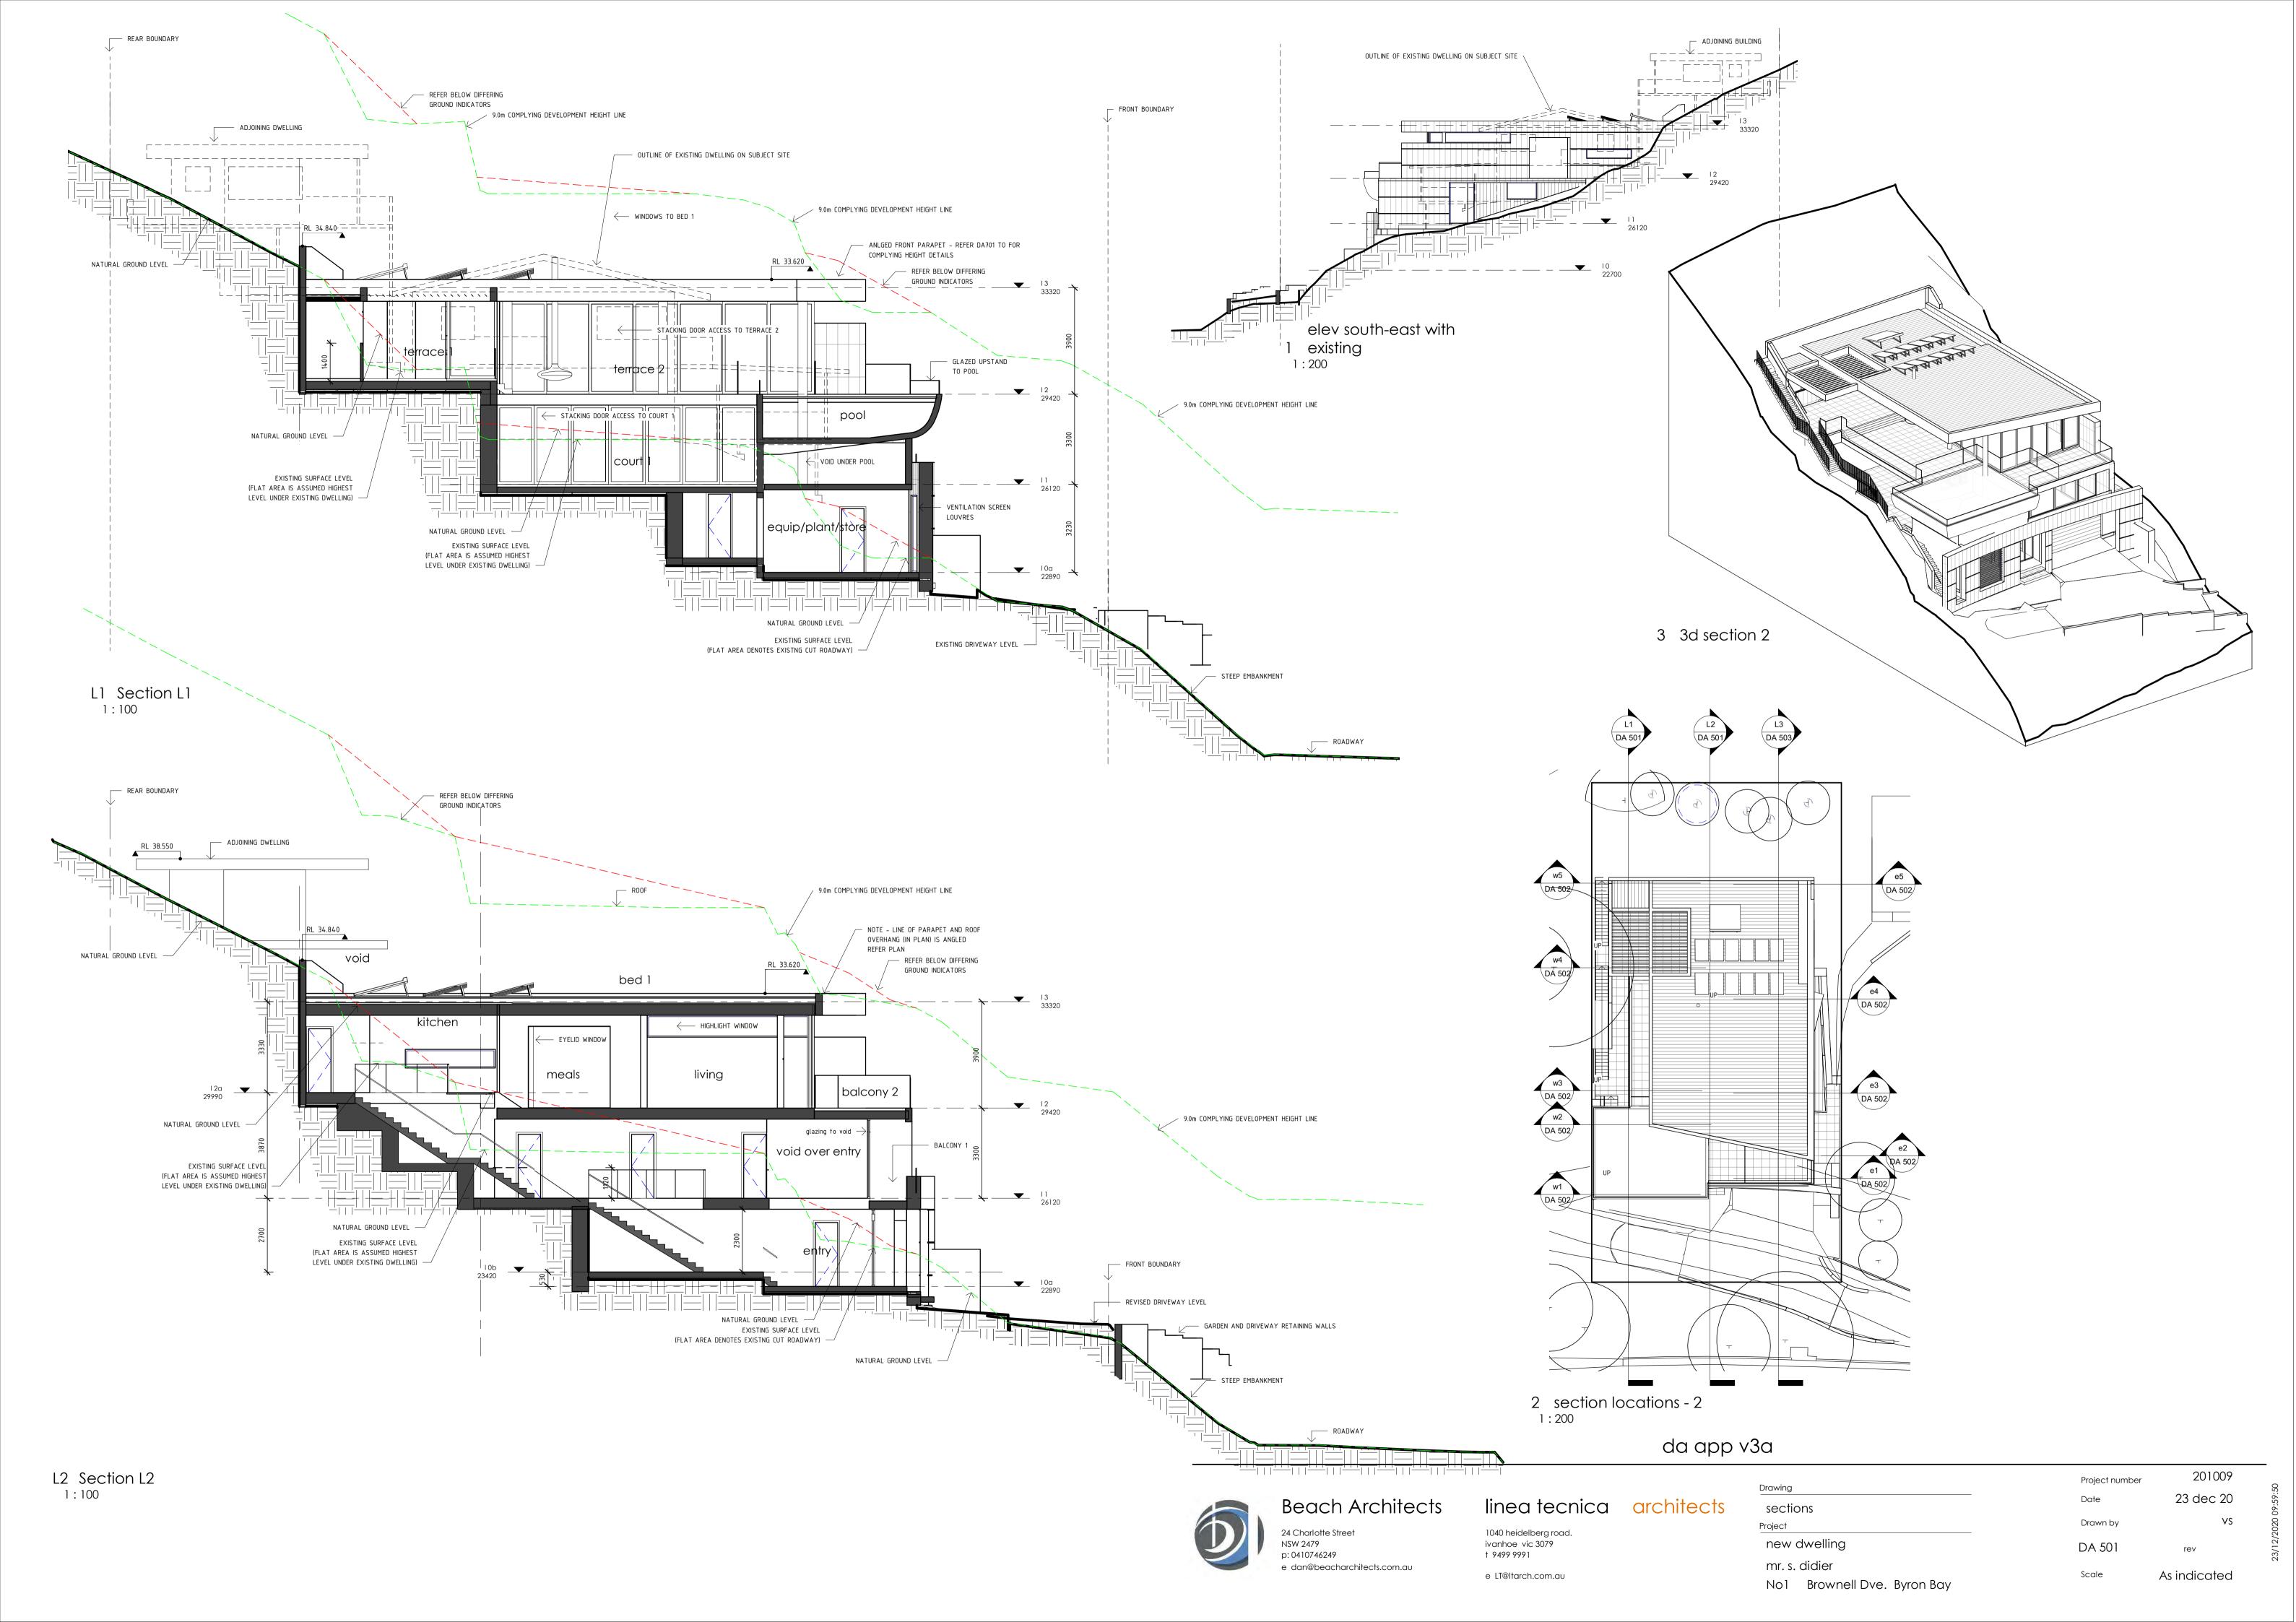

Project Drawn by VS

DA 302 rev

mr. s. didier
No1 Brownell Dve. Byron Bay

Beach Architects linea tecnica architects building height plane VS Drawn by 1040 heidelberg road. ivanhoe vic 3079 † 9499 9991 24 Charlotte Street NSW 2479 new dwelling DA 502 rev p: 0410746249 mr. s. didier e dan@beacharchitects.com.au As indicated e LT@ltarch.com.au Scale No1 Brownell Dve. Byron Bay