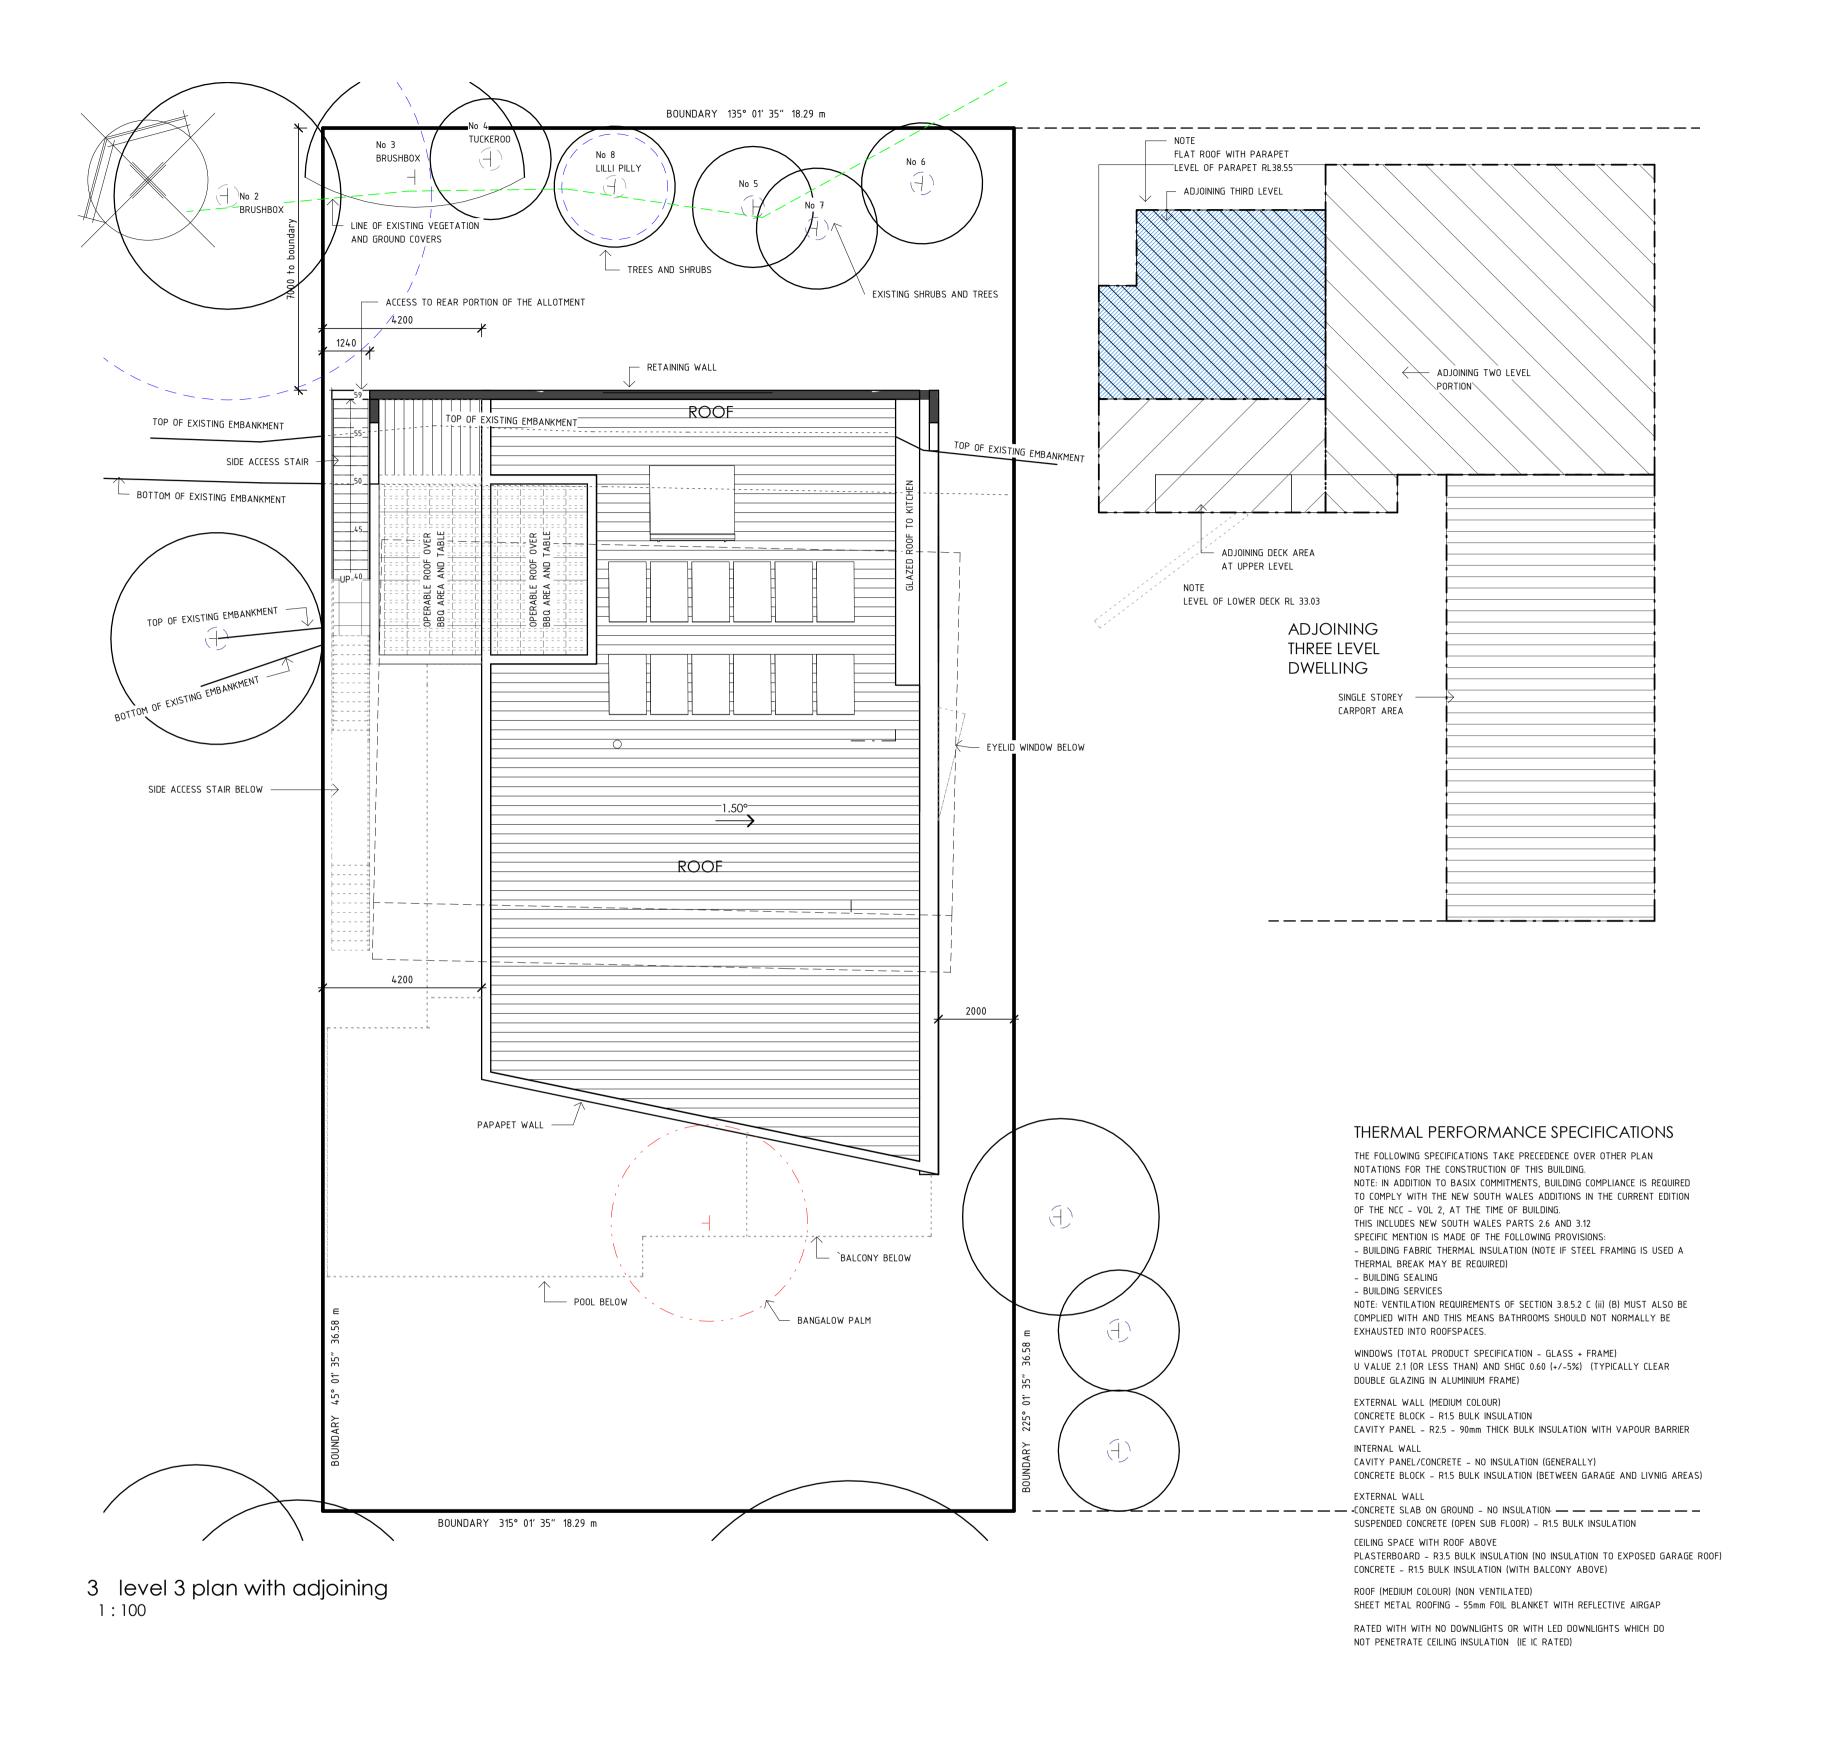

## da app v3a

201009

1:100

VS

23 dec 20

rev

Project number

Date

Drawn by

DA 301

Scale

|  |                                                  |                                                          |            | Drawing                                      |
|--|--------------------------------------------------|----------------------------------------------------------|------------|----------------------------------------------|
|  | Beach Architects                                 | linea tecnica                                            | architects | elevations                                   |
|  | 24 Charlotte Street<br>NSW 2479<br>p: 0410746249 | 1040 heidelberg road.<br>ivanhoe vic 3079<br>† 9499 9991 |            | new dwelling                                 |
|  | e dan@beacharchitects.com.au                     | e LT@ltarch.com.au                                       |            | mr. s. didier<br>No1 Brownell Dve. Byron Bay |