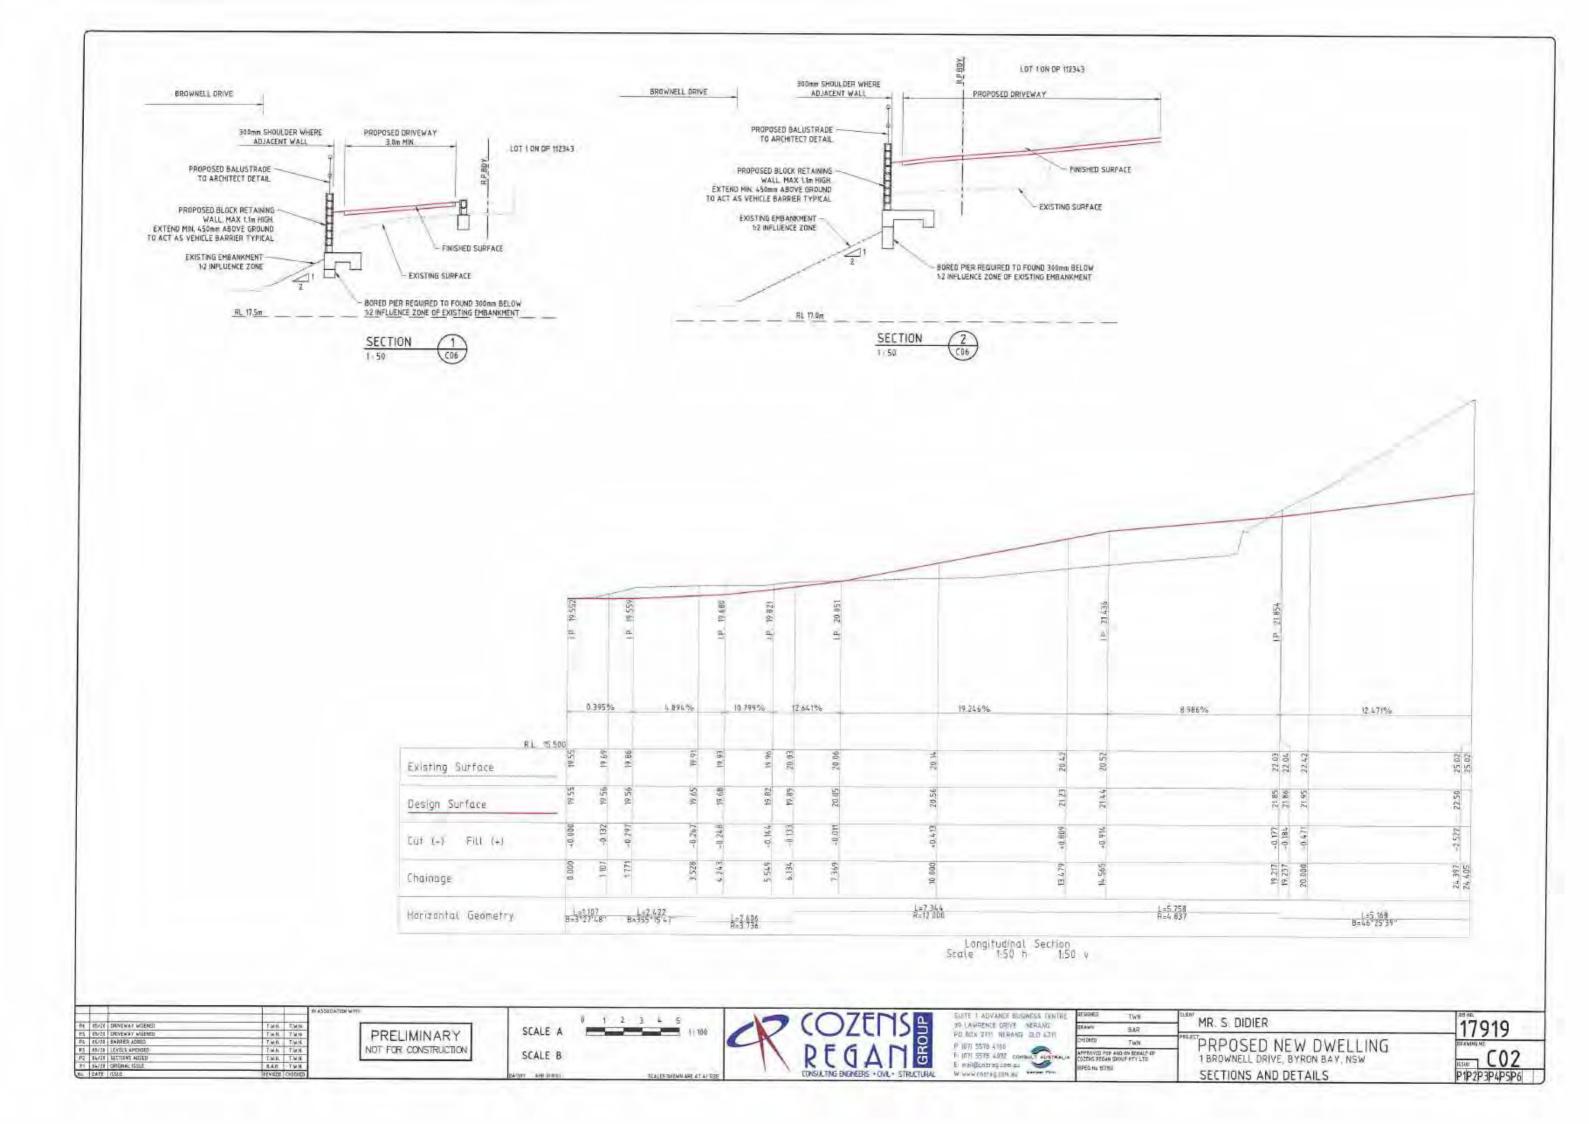

Street
NSW 2479
p: 0410746249
e dan@beacharchitects.com.au

linea tecnica architects

1040 heidelberg road.
ivanhoe vic 3079
t 9499 9991
e LT@ltarch.com.au

Area Schedule site ratio

261 m<sup>2</sup>

Comments

Level | 1 0 23 m<sup>2</sup> | 1 1 98 m<sup>2</sup>

l 2 140 m²

APPLICANT FSR CALCULATION TOTAL AREA 258 SQM SITE AREA 668.8 SQM FSR 0.39 :1

Project number 201009
Date 23 dec 20
Project Drawn by VS

Project Drawn by VS

DA 302 rev

mr. s. didier
No1 Brownell Dve. Byron Bay





Beach Architects linea tecnica architects building height plane VS Drawn by 1040 heidelberg road. ivanhoe vic 3079 † 9499 9991 24 Charlotte Street NSW 2479 new dwelling DA 502 rev p: 0410746249 mr. s. didier e dan@beacharchitects.com.au As indicated e LT@ltarch.com.au Scale No1 Brownell Dve. Byron Bay