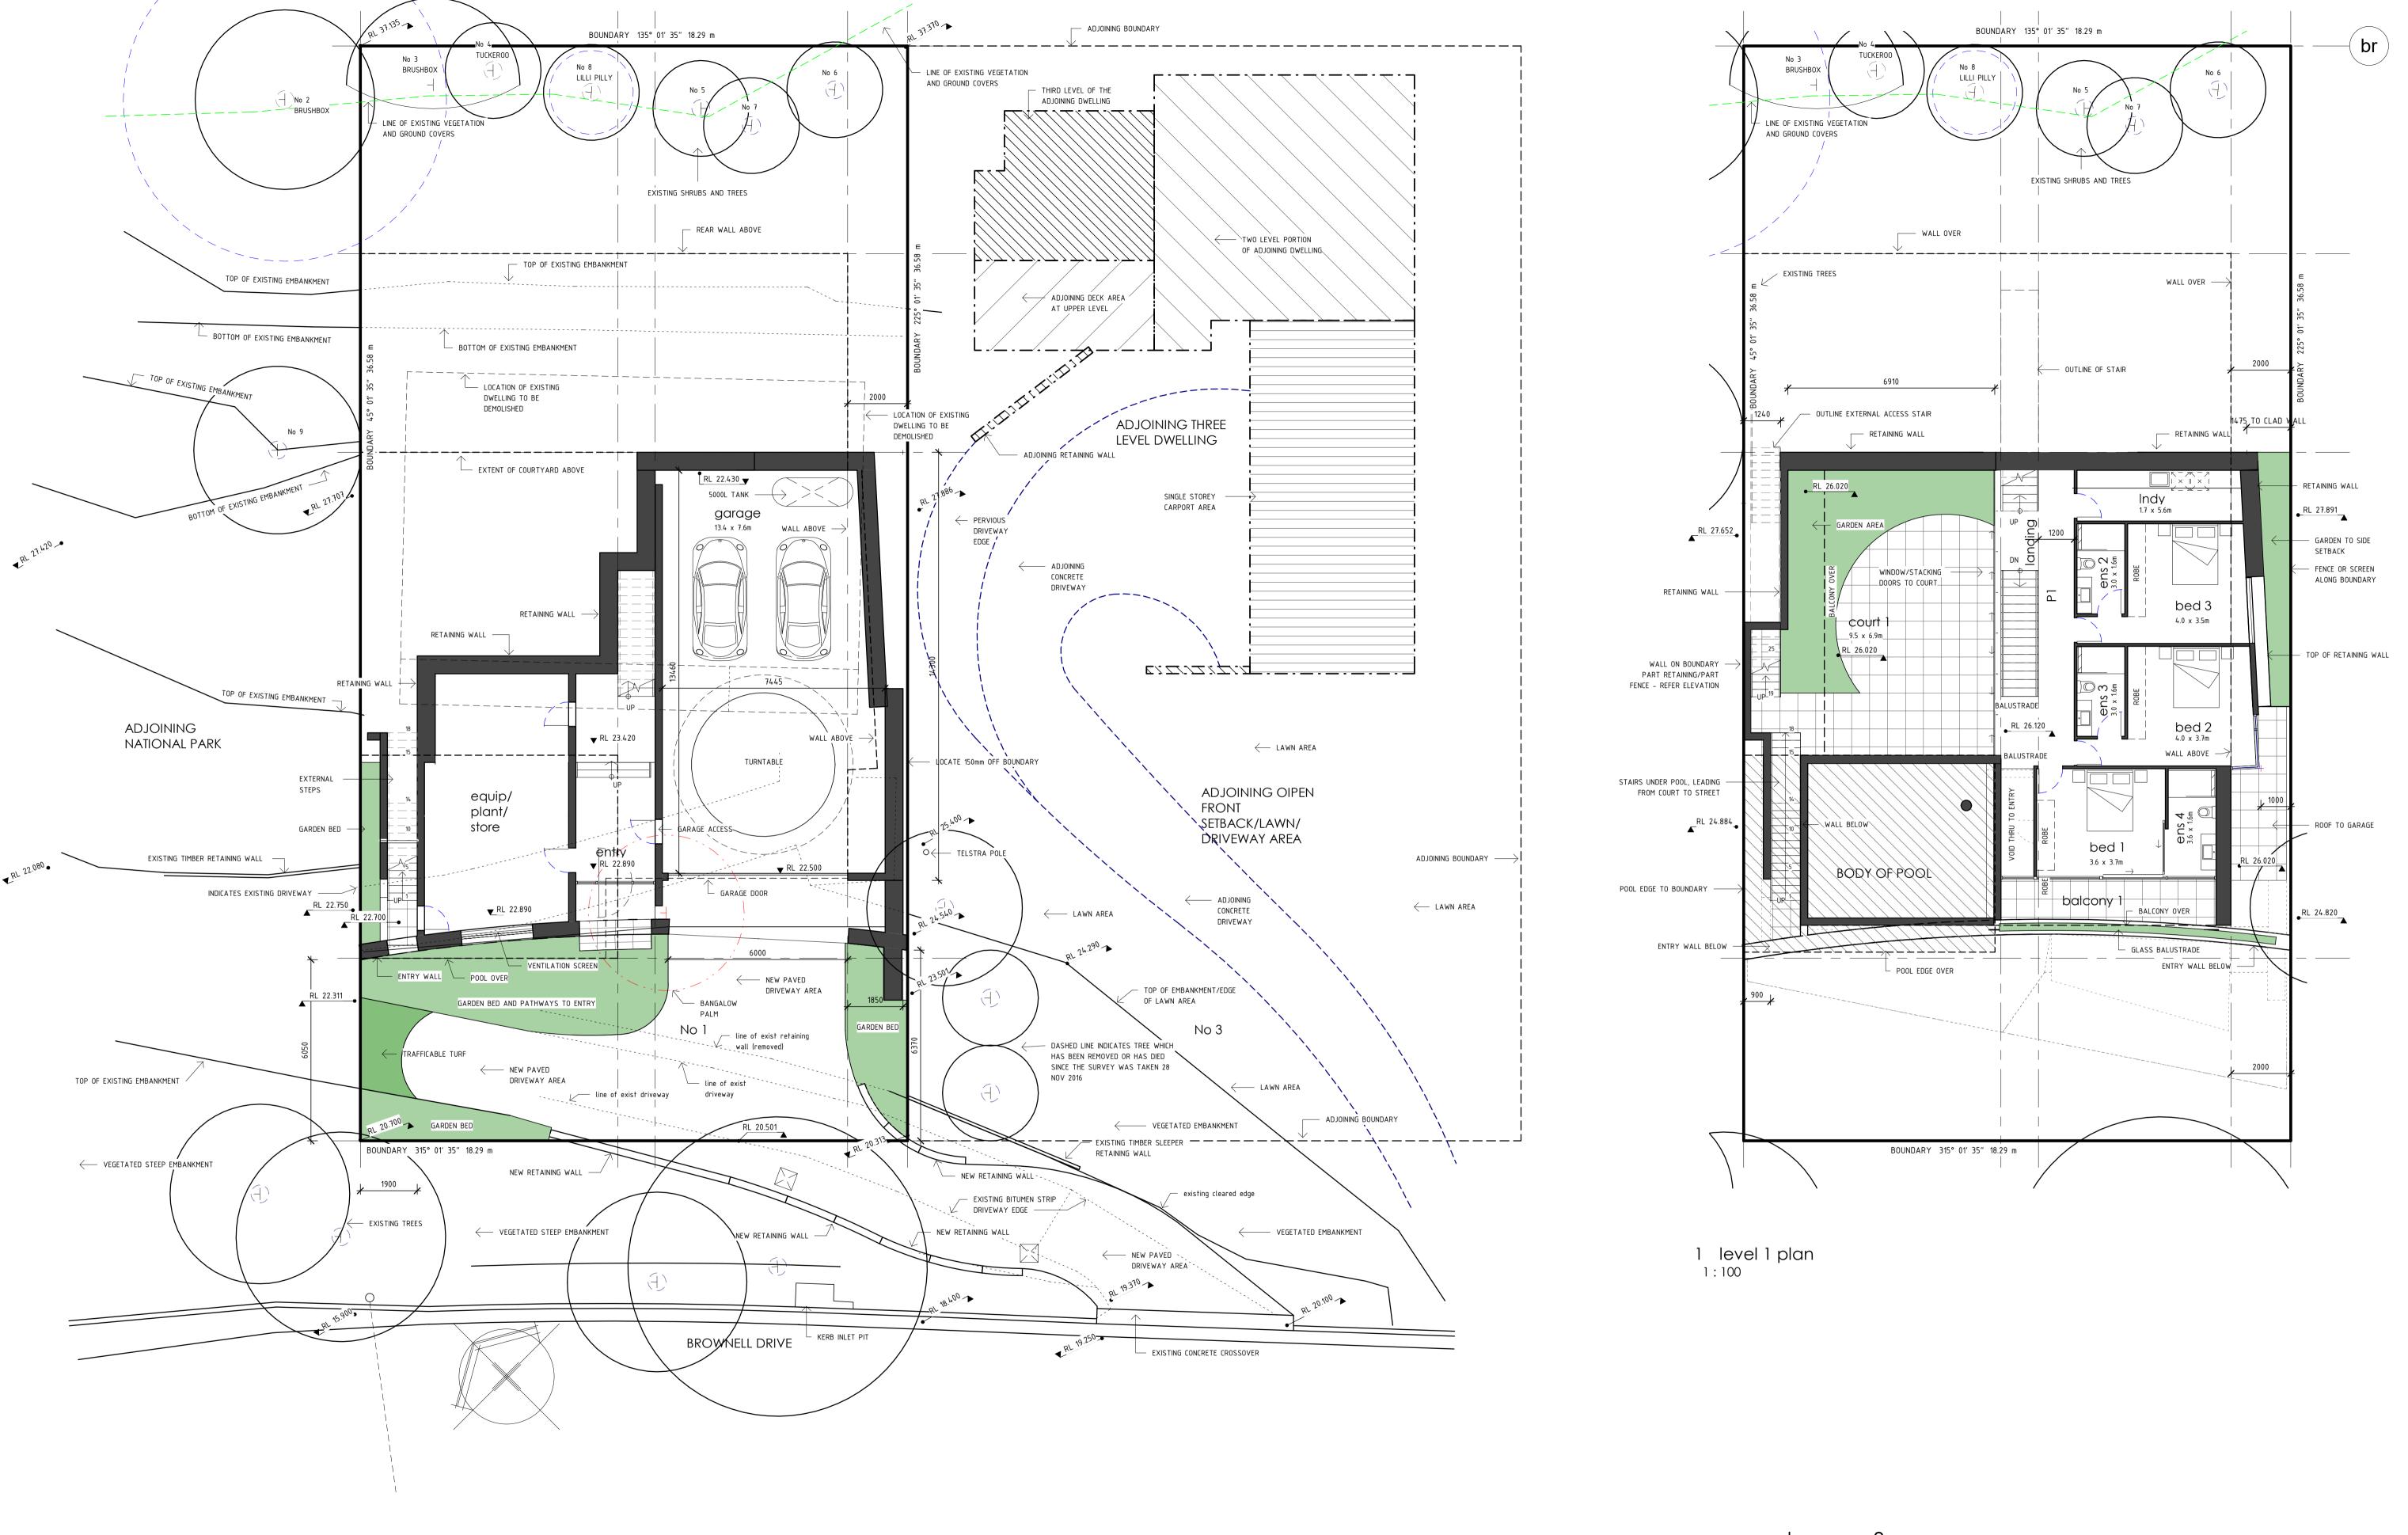

0 level 0 and site plan 1:100

da app v3a

Beach Architects 24 Charlotte Street 1040 heidelberg road. NSW 2479 ivanhoe vic 3079 p: 0410746249 † 9499 9991 e dan@beacharchitects.com.au

linea tecnica architects e LT@ltarch.com.au

Project number Drawing 23 dec 20 Date plans Drawn by new dwelling DA 101 mr. s. didier Scale No1 Brownell Dve. Byron Bay

201009

1:100

rev

VS

2 level 2 plan 1:100