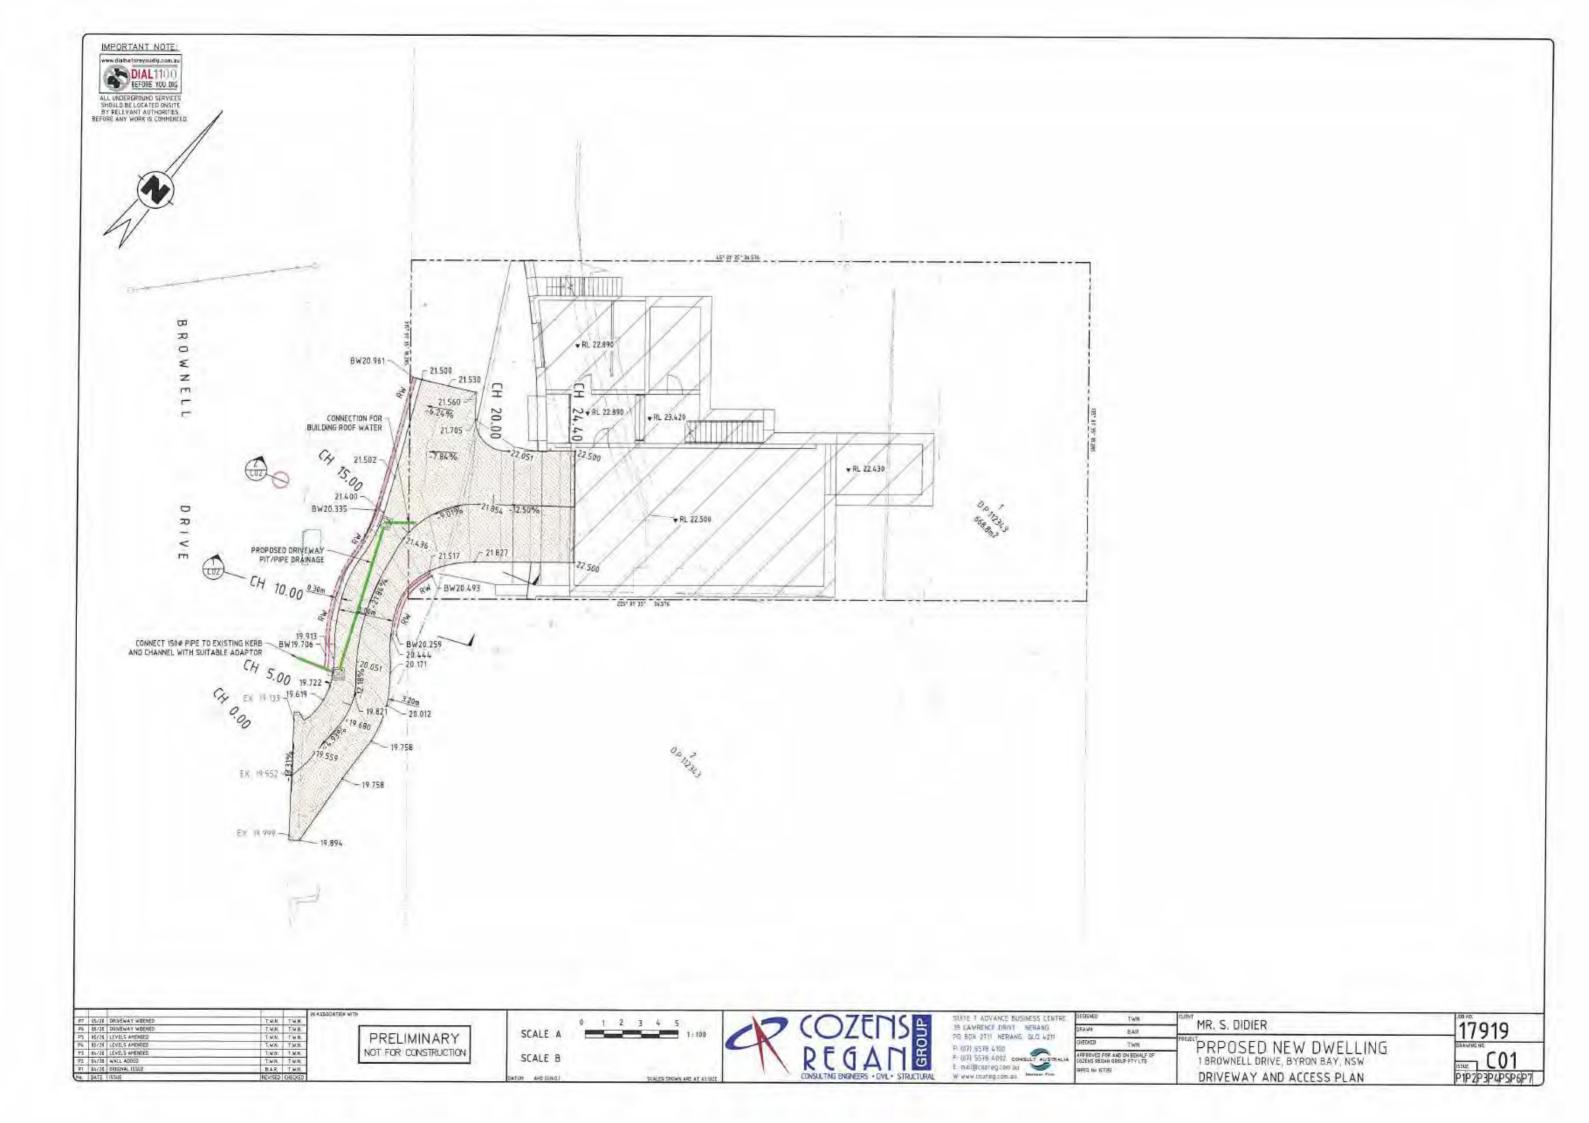

te Street
NSW 2479
p: 0410746249
e dan@beacharchitects.com.au

linea tecnica architects

1040 heidelberg road.
ivanhoe vic 3079
t 9499 9991
e LT@ltarch.com.au

Area Schedule site ratio

261 m<sup>2</sup>

Comments

Level | 1 0 23 m<sup>2</sup> | 1 1 98 m<sup>2</sup>

l 2 140 m²

APPLICANT FSR CALCULATION TOTAL AREA 258 SQM SITE AREA 668.8 SQM FSR 0.39 :1

Project number 201009
Date 23 dec 20
Project Drawn by VS

Project Drawn by VS

DA 302 rev

mr. s. didier
No1 Brownell Dve. Byron Bay





Beach Architects linea tecnica architects building height plane VS Drawn by 1040 heidelberg road. ivanhoe vic 3079 † 9499 9991 24 Charlotte Street NSW 2479 new dwelling DA 502 rev p: 0410746249 mr. s. didier e dan@beacharchitects.com.au As indicated e LT@ltarch.com.au Scale No1 Brownell Dve. Byron Bay