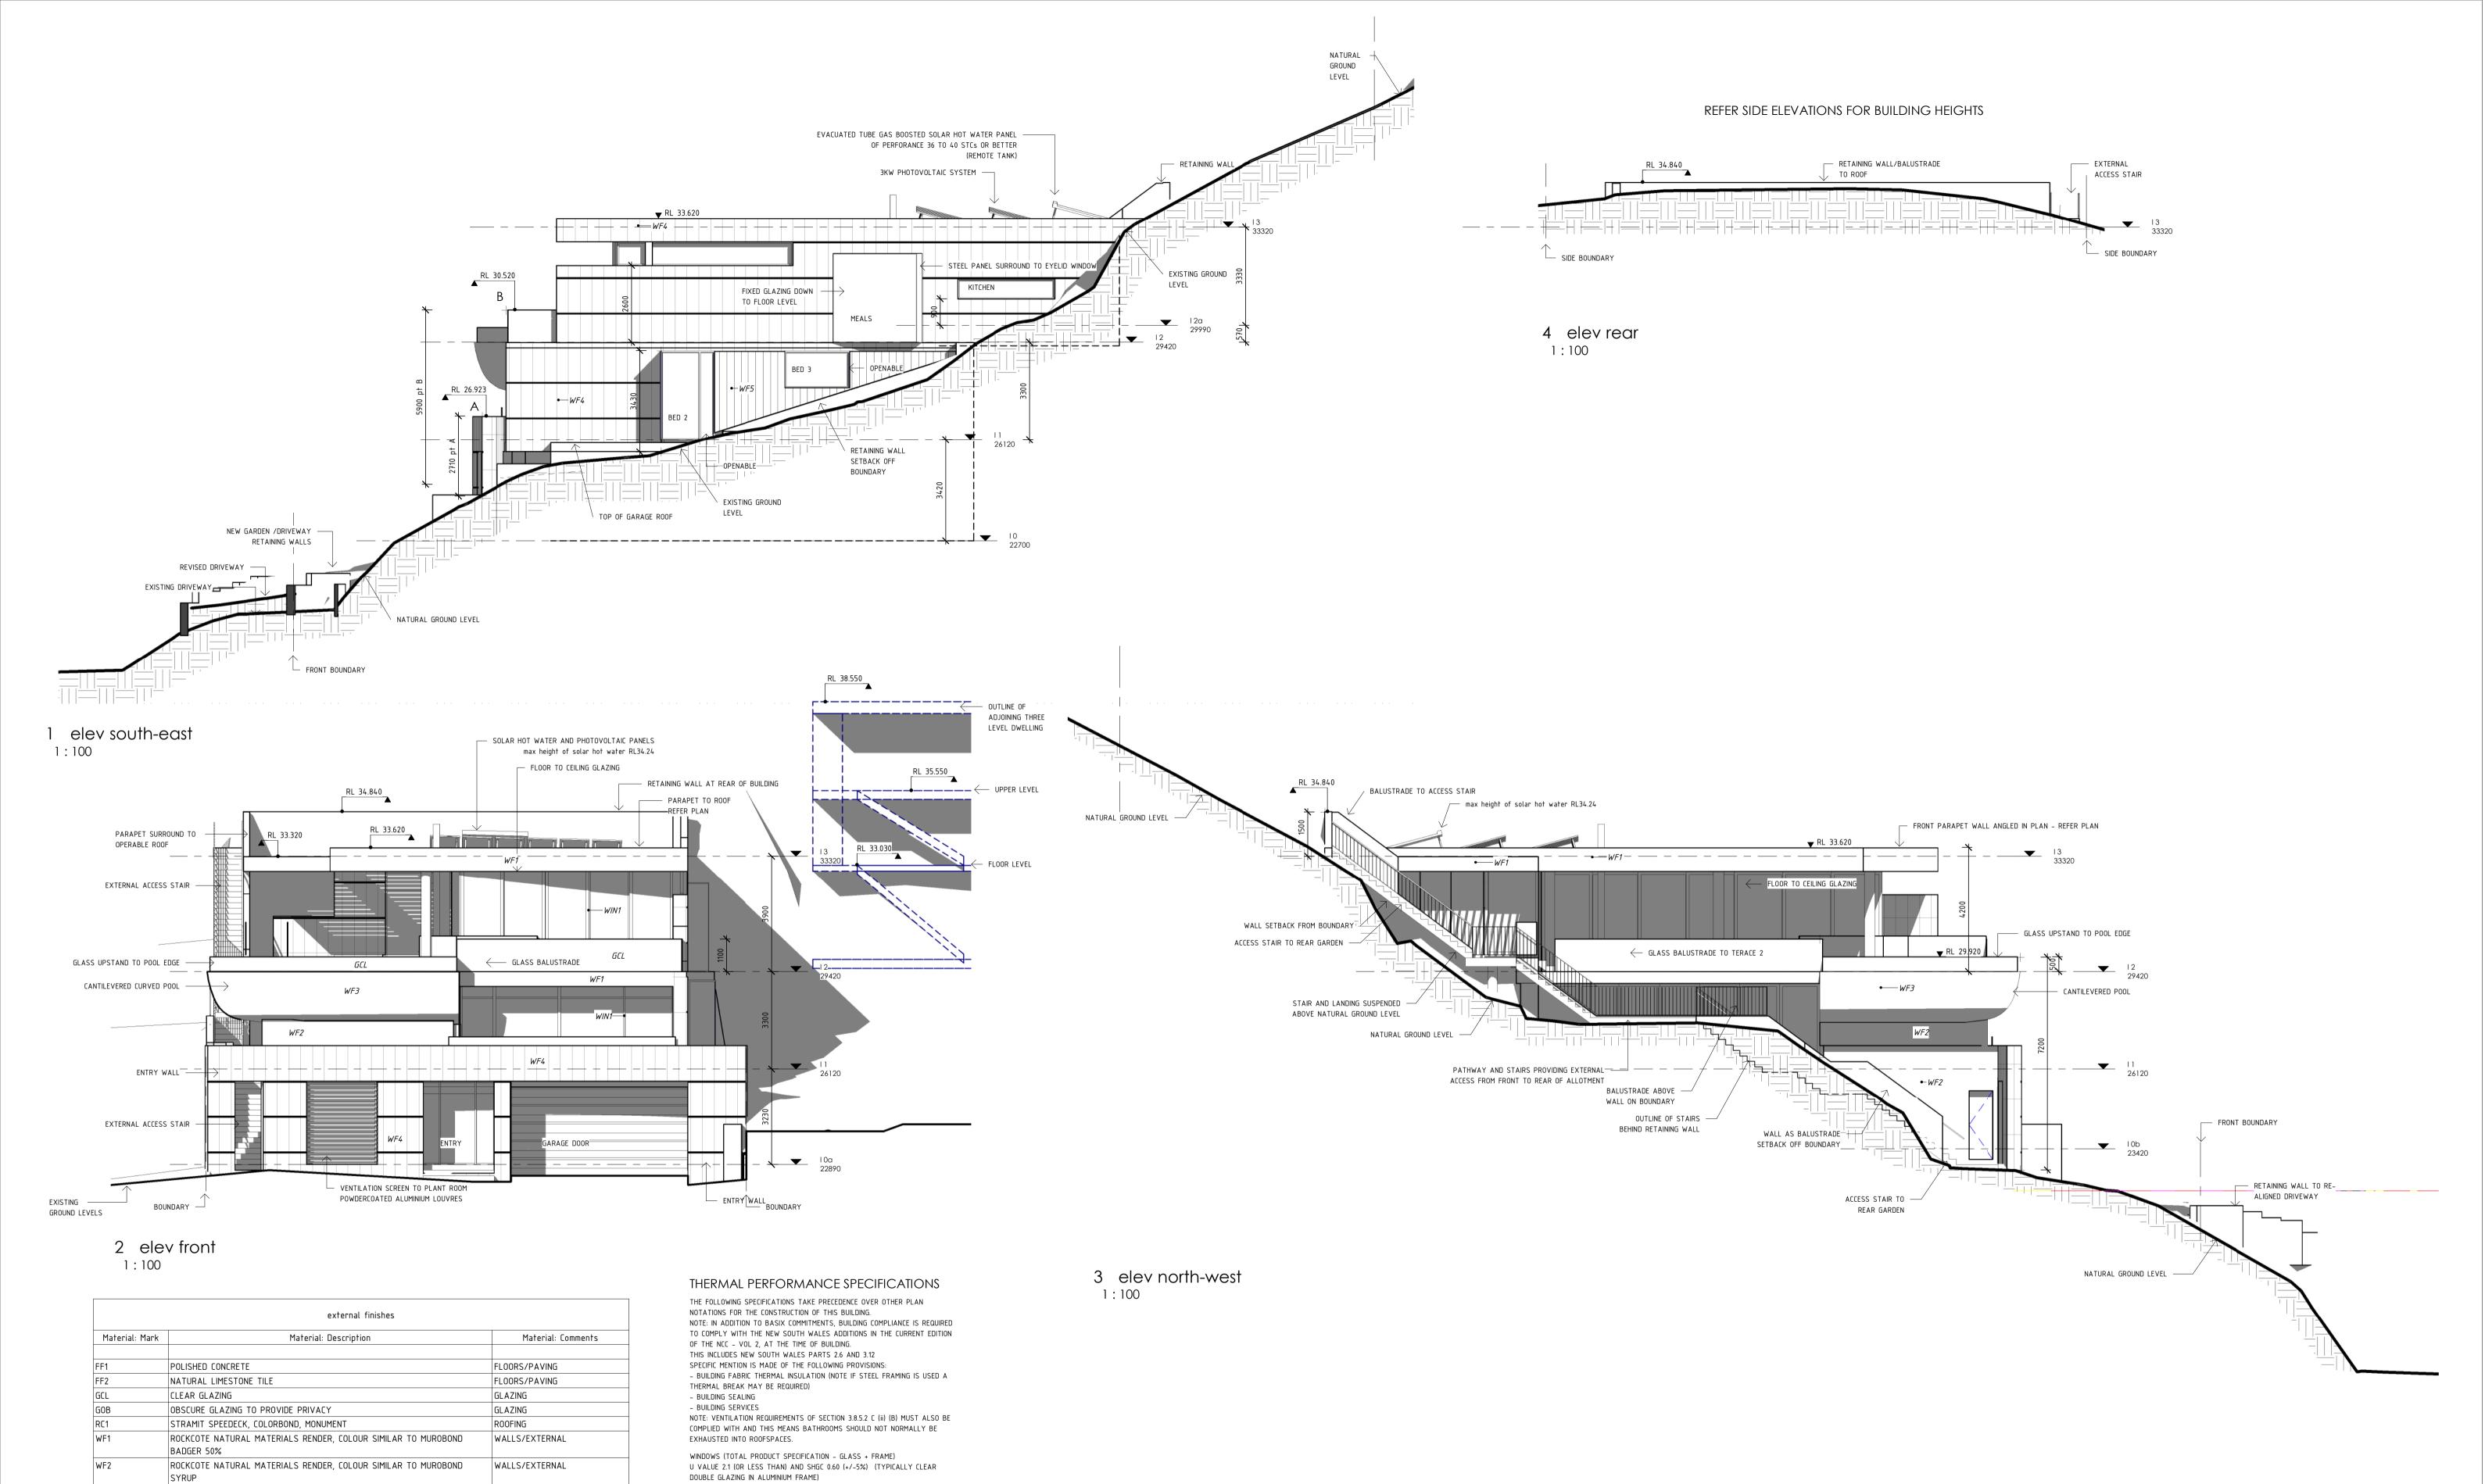

ROCKCOTE NATURAL MATERIALS RENDER, COLOUR SIMILAR TO MUROBOND

ROCKCOTE NATURAL MATERIALS RENDER, COLOUR SIMILAR TO MUROBOND

NATURAL LIMESTONE TILE WITH ALUMNIUM BANDING

VM ZINC, STANDING SEAM CLADDING, AZENGAR

BADGER 50%

BADGER 50%

POWDERCOAT BRONZE PEARL

WALLS/EXTERNAL

WALLS/EXTERNAL

WALLS/EXTERNAL

WALLS/EXTERNAL

WINDOWS

EXTERNAL WALL (MEDIUM COLOUR)

CEILING SPACE WITH ROOF ABOVE

EXTERNAL WALL

CONCRETE BLOCK - R1.5 BULK INSULATION

CONCRETE SLAB ON GROUND - NO INSULATION

ROOF (MEDIUM COLOUR) (NON VENTILATED)

NOT PENETRATE CEILING INSULATION (IE IC RATED)

CAVITY PANEL/CONCRETE - NO INSULATION (GENERALLY)

SUSPENDED CONCRETE (OPEN SUB FLOOR) - R1.5 BULK INSULATION

SHEET METAL ROOFING - 55mm FOIL BLANKET WITH REFLECTIVE AIRGAP
RATED WITH WITH NO DOWNLIGHTS OR WITH LED DOWNLIGHTS WHICH DO

CONCRETE - R1.5 BULK INSULATION (WITH BALCONY ABOVE)

CAVITY PANEL - R2.5 - 90mm THICK BULK INSULATION WITH VAPOUR BARRIER

CONCRETE BLOCK - R1.5 BULK INSULATION (BETWEEN GARAGE AND LIVNIG AREAS)

PLASTERBOARD - R3.5 BULK INSULATION (NO INSULATION TO EXPOSED GARAGE ROOF)