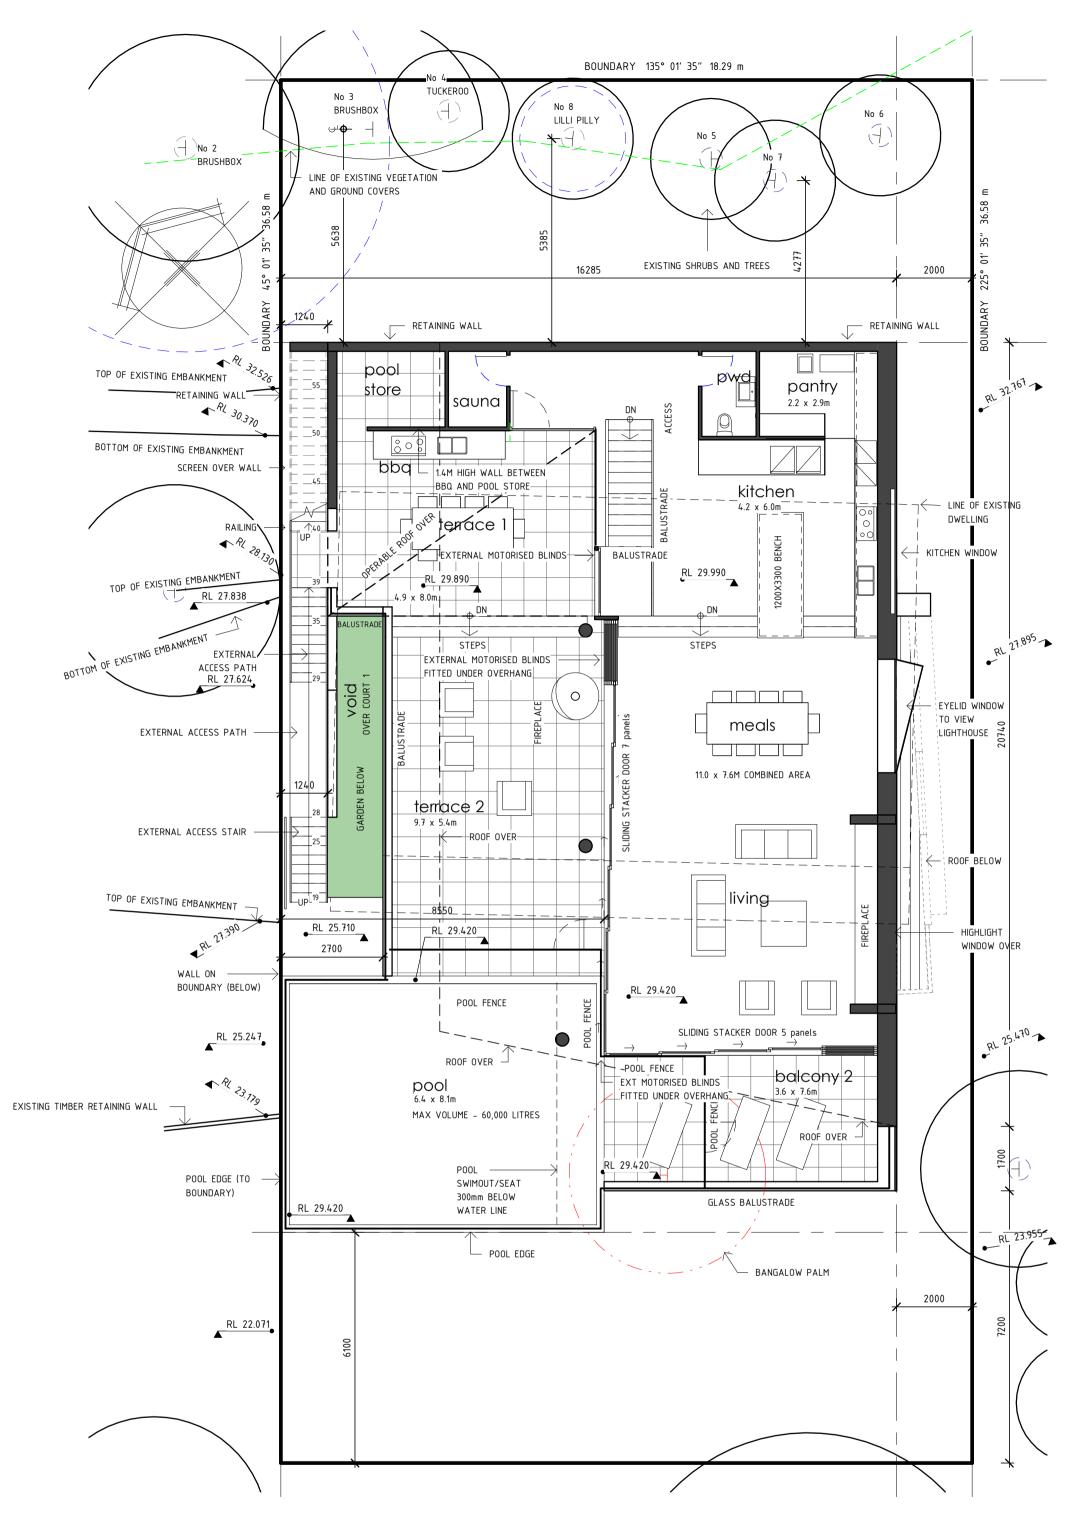

## da app v3a

## linea tecnica architect

1040 heidelberg road.

ivanhoe vic 3079

e LT@ltarch.com.au

† 9499 9991

| rchitects | plo   |
|-----------|-------|
|           | Proje |
|           | ne    |
|           | mı    |
|           | N.L.  |

| wing                                        | Project number | 201009    | <del></del>        |
|---------------------------------------------|----------------|-----------|--------------------|
| lans                                        | Date           | 23 dec 20 | 01.03.00.000.01.00 |
| ect                                         | Drawn by       | VS        |                    |
| ew dwelling                                 | DA 102         | rev       | , ,                |
| nr. s. didier<br>o1 Brownell Dve. Byron Bay | Scale          | 1:100     | C                  |